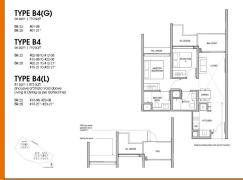

## 22, 28 LENTOR CENTRAL, MANDAI, UPPER

**THOMSON, SINGAPORE 788878** 

SGLD24256611 ■ LISTING ID: ■ TENURE: **LEASEHOLD 99** 

■ TITLE: N/A

■ SIZE BUILT-UP: 710SQFT (66SQM) SITE AREA: 3.322AC (1.344HA)

■ NO. OF FLOORS:

■ FLOOR/LEVEL: N/A - N/A

■ BED ROOMS: ■ BATH ROOMS:

**MAIDS ROOMS:** N/A ■ PARKING SPACES: N/A

**REGULAR LAYOUT TYPE:** 

**■ FACING:** ■ VIEWING: OTHER

FOR PRICE! ■ SELLING PRICE:

**■ COMPLETION YEAR:** 2028