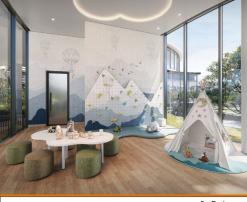

#### **INTERIOR FACILITIES**

Air-Conditioning

Balcony

Cable TV

#### OTHER INTERIOR FEATURES

Cooker Hob/Hood

Dryer

Oven / Microwave

· Washing Machine